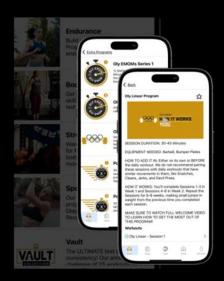

### DAILY WORKOUTS

- ACCESS TO EVERY VERSION OF THE DAILY
   WORKOUTS. SCHEDULED SIX DAYS EACH WEEK.
- FOUR (4) DIFFERENT VERSIONS BASED ON EQUIPMENT USED IN FACH WORKOUT
- EACH WORKOUT IS ACCOMPANIED BY A VIDEO DEMONSTRATION, GUIDANCE FROM STREET PARKING COACHES, AND OPTIONS TO CUSTOMIZE MOVEMENTS BASED ON TIME, EQUIPMENT, AND ABILITY.
- YOU ARE FREE TO CHOOSE YOUR OWN VERSION OF THE WORKOUT THAT ALIGNS WITH YOUR FITNESS ABILITIES AND GOALS.

THE DAILY WORKOUT CAN SIMPLY BE DONE WITH **JUST A PAIR**OF **DUMBBELLS**. IF THAT'S THE ONLY EQUIPMENT AVAILABLE.

### **EXTRA PROGRAMS**

STREET PARKING OFFERS **OVER 50 EXTRA PROGRAMS** COVERING A VARIETY OF FITNESS
GENRES THAT CAN BE INCORPORATED IF YOU
WANT TO FOCUS ON DEVELOPING A SPECIFIC
SKILL, TYPE OF TRAINING, OR SIMPLY FOR
ADDITIONAL VARIETY ON A WEEKLY BASIS.