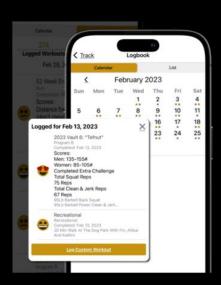

## Logbook

Personal logbook to track your fitness consistency! Log SP and non-SP workouts.